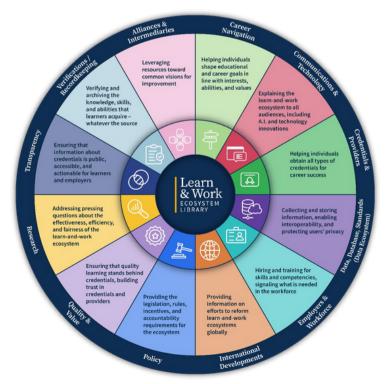

## INTRODUCTION

A year and a half past launch of the <u>Learn & Work Ecosystem Library</u> (December 1, 2022), a content analysis of the organizations, initiatives, and topics¹ reveals there are 621 of these artifacts in the collection (13% increase since January 14, 2024). Two components among the 12 components of the learn-and-work ecosystem (<u>Chart 2</u>) account for 905, or nearly one-third (31.3%) of the content: credentials & providers, and employers & workforce. This depicts how important these areas are within the ecosystem.

## FIGURE 2: 12 Key Components of the Learn-and-Work Ecosystem

<sup>&</sup>lt;sup>1</sup> <u>Topics</u> - important subjects or themes which define and describe the learn-and-work ecosystem. <u>Initiatives</u> - key projects working to improve the learn-and-work ecosystem. <u>Organizations</u> - alliances and intermediary organizations working to improve the learn-and-work ecosystem (some focus in 1-2 areas, others on many areas of the ecosystem)

The top four areas for content for all Components comprising the ecosystem:

- Credentials & Providers 17.7%
- Employers & Workforce 13.6%
- Alliances & Intermediaries 12.8%
- Policy 9.7%

The top four areas for content for Initiatives by components comprising the ecosystem are:

- Credentials & Providers 18.3%
- Employers & Workforce 13.5%
- Alliances & Intermediaries —12.5%
- Data, Databases, Standards (Data Ecosystem)—8.8%

The top four areas for content for Topics within components comprising the ecosystem:

- Credentials & Providers 21.6%
- Employers & Workforce 15.7%
- Policy 10.8%
- Quality & Value 10.2%

The top four areas for content by Organizations by components of the ecosystem are:

- Credentials & Providers 17.7%
- Employers & Workforce 13.6%
- Alliances & Intermediaries 12.8%
- Policy 9.9%

FIGURE 3: Artifacts in Library by Coding

| Topics, Initiatives & Organizations by Components <sup>2</sup> | All         | <u>Topics</u> | <u>Initiatives</u> | <u>Organizations</u> |
|----------------------------------------------------------------|-------------|---------------|--------------------|----------------------|
| Alliances & Intermediaries                                     | 371 — 12.8% | 13 – 3.8%     | 145 — 12.5%        | 371 – 12.8%          |
| Career Navigation                                              | 187 — 6.5%  | 32 — 9.3%     | 72 – 6.2%          | 187 — 6.5%           |
| Communications & Technology                                    | 191 — 6.6%  | 14 — 4.1%     | 65 — 5.6%          | 191 – 6.6%           |
| Credentials & Providers                                        | 511 – 17.7% | 74 — 21.6%    | 212 — 18.3%        | 511 — 17.7%          |
| Data, Databases,<br>Standards (Data Ecosystem)                 | 223 — 7.7%  | 21 – 6.1%     | 102 — 8.8%         | 223 – 7.7%           |
| Employers & Workforce                                          | 394 — 13.6% | 54 — 15.7%    | 156 — 13.5%        | 394 — 13.6%          |
| International<br>Developments                                  | 60 — 2.1%   | 5 — 1.5%      | 25 — 2.2%          | 60 – 2.1%            |
| Policy                                                         | 280 — 9.7%  | 37 — 10.8%    | 96 – 8.3%          | 280 — 9.9%           |
| Quality & Value                                                | 172 — 5.9%  | 35 — 10.2%    | 172 — 5.9%         | 172 – 5.9%           |
| Research                                                       | 195 – 6.8%  | 10 — 2.9%     | 66 — 5.7%          | 195 – 6.8%           |
| Transparency                                                   | 155 — 5.4%  | 23 – 6.7%     | 73 – 6.3%          | 155 — 5.4%           |
| Verifications /<br>Recordkeeping                               | 152 — 5.3%  | 25 – 7.3%     | 72 – 6.2%          | 152 — 5.3%           |
| Total                                                          | 2,891       | 343           | 1,156              | 2,891                |